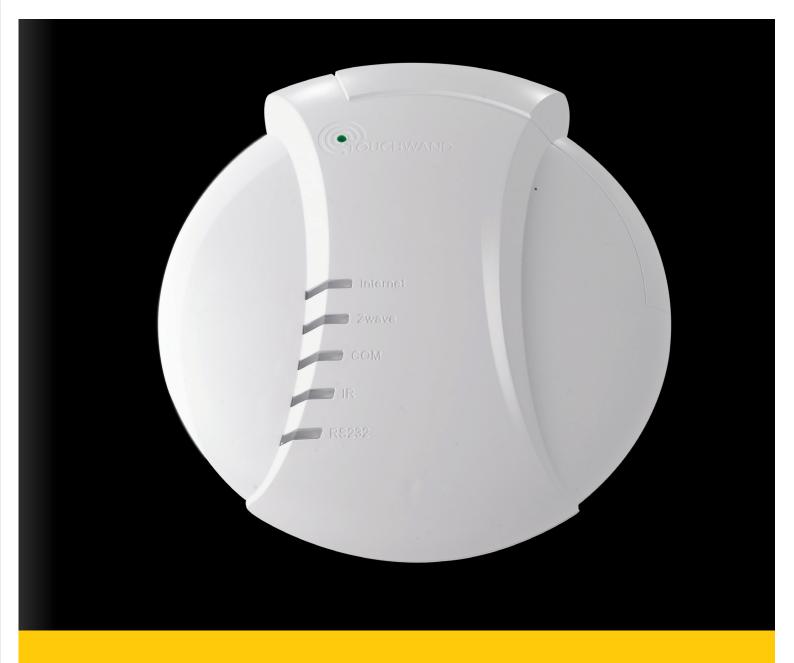

### WANDERFULL™ HUB

EASY & AFFORDABLE ONE APP CONTROL FOR YOUR SMART HOME WANDERFULL™ HUB WITH THE TOUCHWAND CLOUD SUPPORT:

The best accesability solution for smart control Easy yet powerful one-app control for smart switches, smart shutters, temp control, boiler, smart locks, smart outlets, smart thermostats, and other home automation and security devices (sold separately) you can view and control from anywhere! Create regular timebase custom scenes and sequences indifferently to its multi-level infrastructure support.

Use smartphone, tablet or computer for setup and control. Provide home/small business security, energy savings and peace of mind.

Save time with WEB cloud advisor based on your daily use after studying your behavior.

Full compatibility with other Touch-Wand and Z-Wave products enables Wanderfull Hub to collect data on home devices status and study customized preferences, to suggest efficient climate control with the energy saving optimization option. Compatible with most major certified Z-Wave brands, BLE, KNX and Wi-Fi wireless connections.

Everything connects highly secured to one cloud base. A perfect solution for your home, office and hotel.

Unit

Ble 4.2 Support