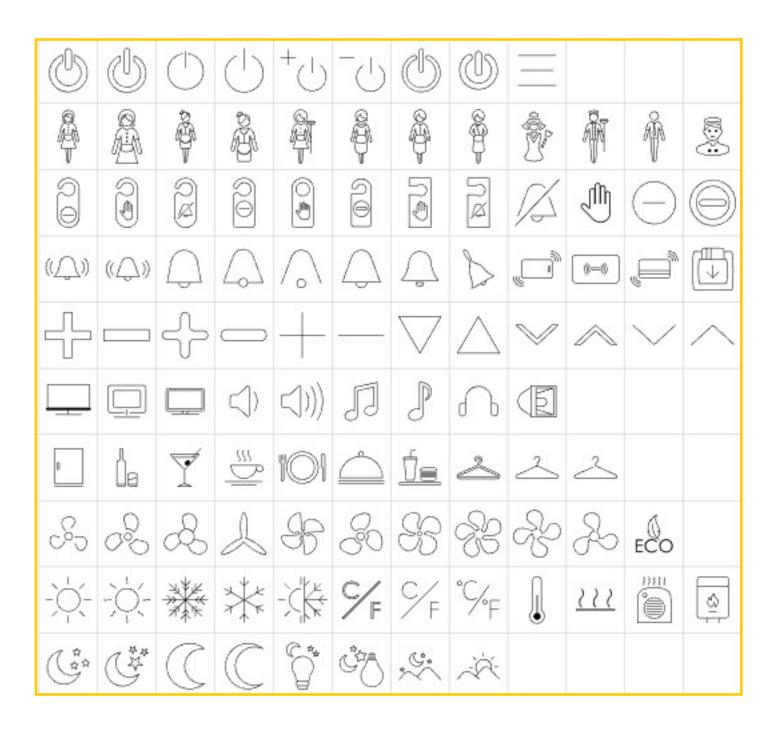

### **ICONS LIBRARY**

The TouchWand Touch Panel database includes a wide library of graphic icons.

Moreover, the user can update the database itself by uploading its own icons.