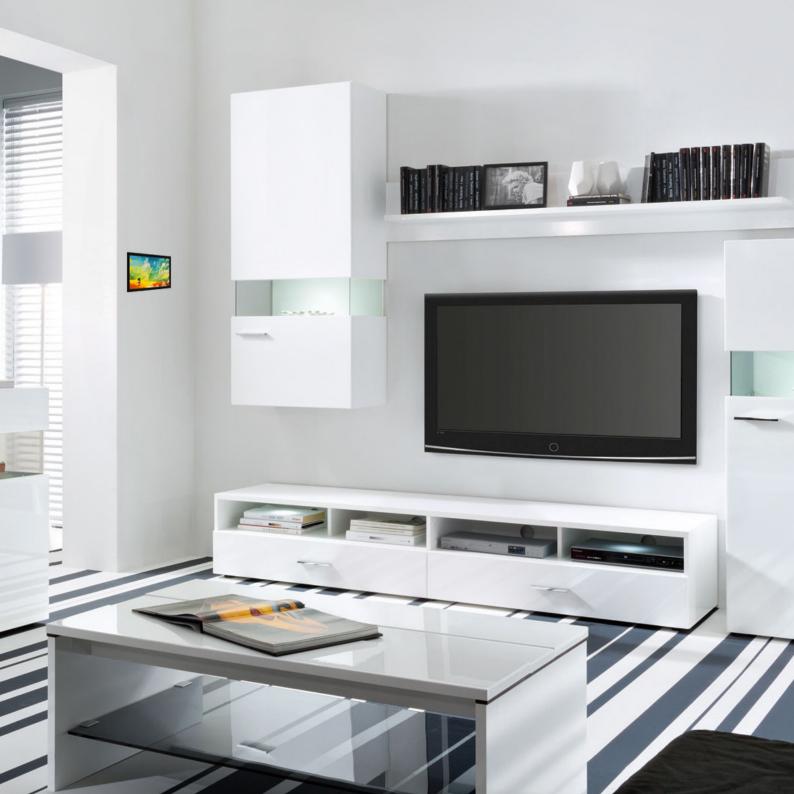

#### 'ALL-IN-ONE' WALL CONTROLLER

TouchWand Z-wave 5" LCD Glass Touch Panel Wall Controller is an innovative smart panel which provides customers with home and room management with interactive capabilities in an all in one, intuitive and easy to use interface.

TouchWand Z-wave Wall Controller is especially attractive to the professional sector of builders, architects, interior designers, engineers and integrators, for the ability to fuse advanced automation, design philosophy of interaction, and personal interior concept.

The Wall Controller fully adapts itself to any project and space, whether home, building, office or a hotel, due to the fact that the device is defined and designed entirely per customer.

Talk about convenience! You'll know how to use the TouchWand Wall Controller the first time you see it. It's intuitive, easy to set up and easy to use, whether you're controlling lighting, temperature, shutters or any other smart control function.

The TouchWand Wall Controller includes up to 15 different scenario options, up to 6 outputs to control lights, shutters and a dimmer. The wall controller also includes a temperature sensor and a powerful thermostat that can control different stages of your AC system. In addition, the unit can set any requested background theme from your own photo library.