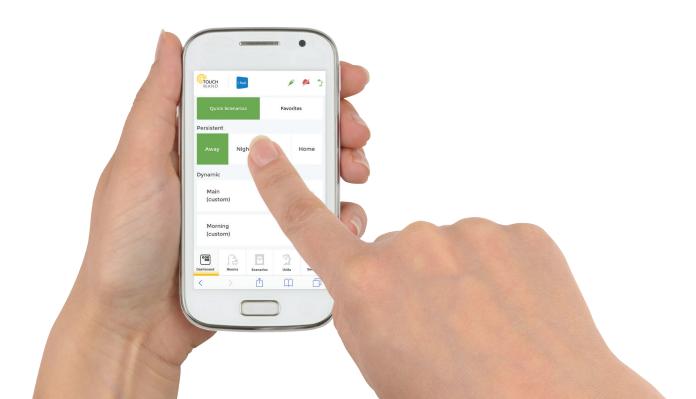

# Say Hello

Understanding the rapid evolvement of Home automation into the wireless systems, TouchWand® created the perfect execution solution, providing full Eco-System Smart Home Solution. You will enjoy a stable, all in one, plug & play system, enabling smooth convergence between all units, Switch, Controller or a Sensor. Today we present you with tomorrow's state of the art Touchwand® - Wanderful® Eco-System controller.

Wanderful® Controller leads the Z-Wave market to new visions. Easy installation enables the customer easy self-update of smart scenarios and receive online secure updates using our web based cloud. Touchwand® In-Wall variety applications support provides you with stock flexibility at all times. Using the same unit for multi functions applications (Lights/Motors/RGBW) takes the essence of inventory planning.

Easily upgrade to TouchWand® Smart Switch with endless state of the art replaceable panel options, will win customer satisfaction and loyalty. We invite you to Wand the process with TouchWand®

### TOUCHWAND Z-WAVE 5" LCD GLASS TOUCH PANEL

#### 'ALL-IN-ONE' WALL CONTROLLER

TouchWand Z-wave 5" LCD Glass Touch Panel Wall Controller is an innovative smart panel which provides customers with home and room management with interactive capabilities in an all in one, intuitive and easy to use interface.

The Wall Controller fully adapts itself to any project and space, whether home, building, office or a hotel, due to the fact that the device is defined and designed entirely per customer.

Talk about convenience! You'll know how to use the TouchWand Wall Controller the first time you see it. It's intuitive, easy to set up and easy to use, whether you're controlling lighting, temperature, shutters or any other smart control function.

The TouchWand Wall Controller includes up to 15 different scenario options, up to 6 outputs to control lights, shutters and a dimmer. The wall controller also includes a temperature sensor and a powerful thermostat that can control different stages of your AC system. In addition, the unit can set any requested background theme from your own photo library.