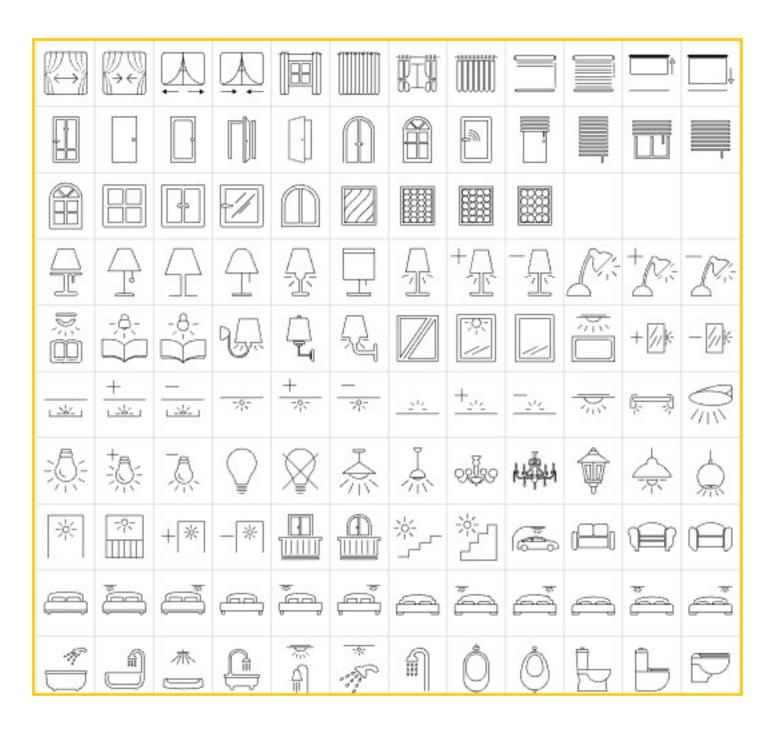

### **ICONS LIBRARY**

The TouchWand Touch Panel database includes a wide library of graphic icons.

Moreover, the user can update the database itself by uploading its own icons.