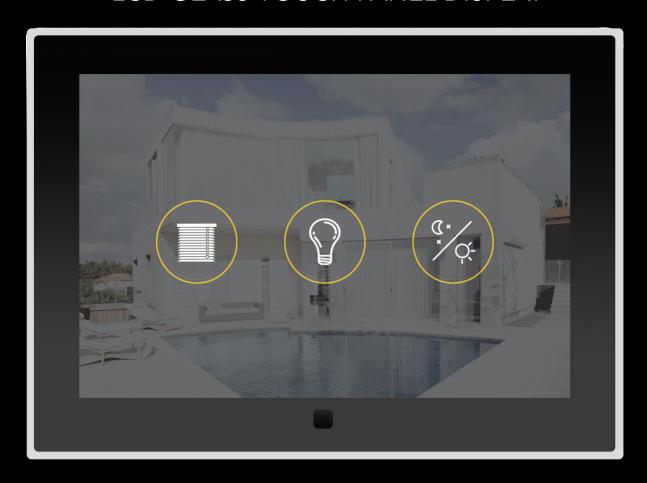

### TOUCHWAND Z-WAVE 5" LCD GLASS TOUCH PANEL

#### 'ALL-IN-ONE' WALL CONTROLLER

TouchWand Z-wave 5" LCD Glass Touch Panel Wall Controller is an innovative smart panel which provides customers with home and room management with interactive capabilities in an all in one, intuitive and easy to use interface.

TouchWand Z-wave Wall Controller is especially attractive to the professional sector of builders, architects, interior designers, engineers and integrators, for the ability to fuse advanced automation, design philosophy of interaction, and personal interior concept.

The Wall Controller fully adapts itself to any project and space, whether home, building, office or a hotel, due to the fact that the device is defined and designed entirely per customer.

Talk about convenience! You'll know how to use the TouchWand Wall Controller the first time you see it. It's intuitive, easy to set up and easy to use, whether you're controlling lighting, temperature, shutters or any other smart control function.

The TouchWand Wall Controller includes up to 15 different scenario options, up to 6 outputs to control lights, shutters and a dimmer. The wall controller also includes a temperature sensor and a powerful thermostat that can control different stages of your AC system. In addition, the unit can set any requested background theme from your own photo library.