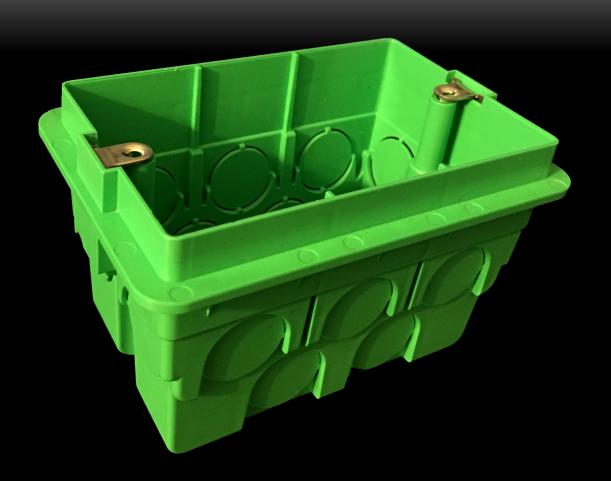

## **GEWISS BOX 3**

- Panel cover GEWISS 3 gang horizontal &vertical.
- Designed for easy user installation in GEWISS 3 gang using standard mounting methods