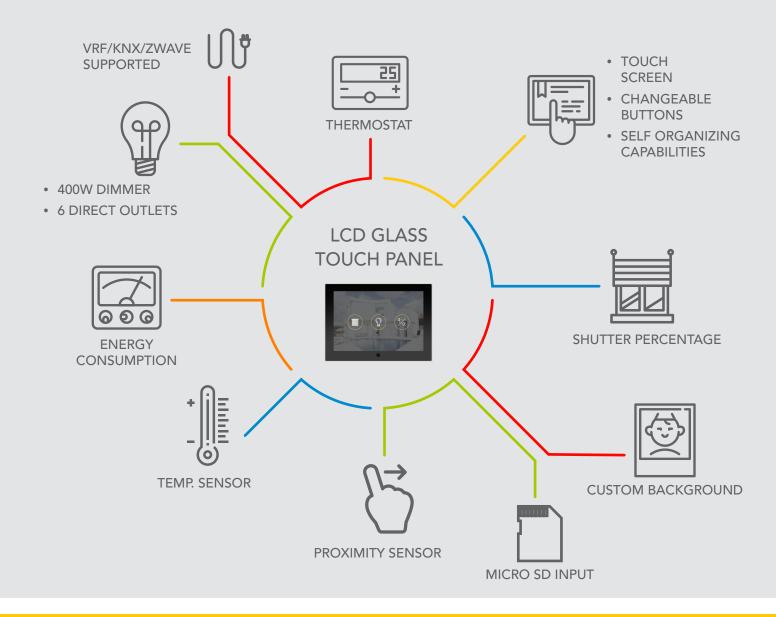

The TouchWand Wall Controller includes up to 15 different scenario options, up to 6 outputs to control lights, shutters and a dimmer. The wall controller also includes a temperature sensor and a powerful thermostat that can control different stages of your AC system. In addition, the unit can set any requested background theme from your own photo library.

## LCD GLASS TOUCH PANEL DISPLAY

150x94x72 mm

SPI 4MB

Touchscreen 5"

110V/230V, 50Hz/60Hz