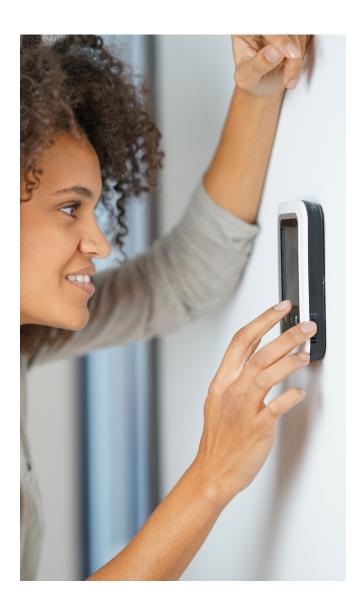

#### 'ALL-IN-ONE' WALL CONTROLLER

TouchWand Z-wave 5" LCD Glass Touch Panel Wall Controller is an innovative smart panel which provides customers with home and room management with interactive capabilities in an all in one, intuitive and easy to use interface.

The Wall Controller fully adapts itself to any project and space, whether home, building, office or a hotel, due to the fact that the device is defined and designed entirely per customer.

Talk about convenience! You'll know how to use the TouchWand Wall Controller the first time you see it. It's intuitive, easy to set up and easy to use, whether you're controlling lighting, temperature, shutters or any other smart control function.