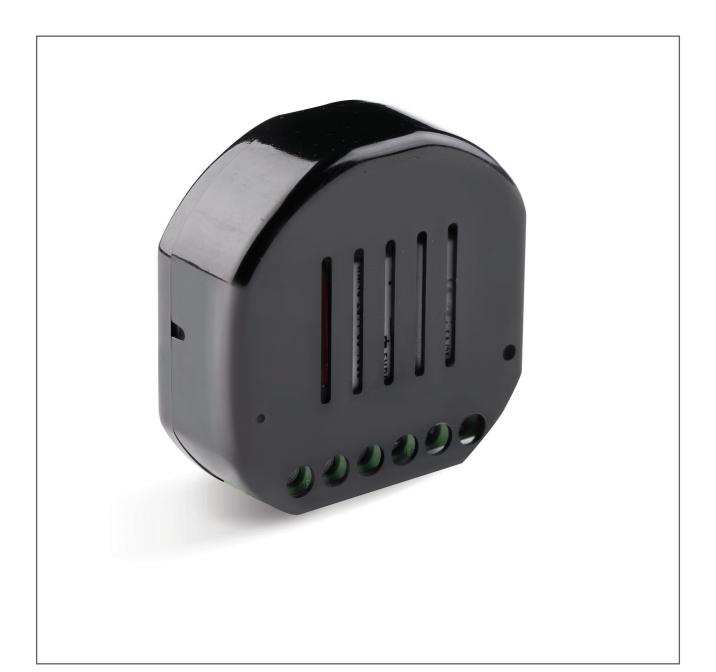

# TOUCHWAND DOUBLE MICROMODULE SWITCH

2 LIGHTS / 1 SHUTTER / 1 LIGHT + 1 SCENARIO / 2 SCENARIOS

**HOW IT WORKS?** 

TouchWand Micro
Module Switch Double
enables you to control
an in-wall switch or
power outlet with the
TouchWand home
automation controllers
or any Z-Wave remote
control or the module's
built-in push button.
This small, hidden

Z-Wave module can control 2 different lights, a shutter, 2 scenarios or a light and a scenario. The Micro Module is installed in the electrical box behind your switch/outlet, with wires in between your switch/outlet and two connected loads

When the Micro
Module is installed
behind a two-gang
wall switch, the wall
switches no
longer directly control
the connected loads.
Instead, both switches
serve as inputs for the
module, which has an
internal relay to control
the connected loads.

This relay transmits commands to your loads from the wall switch or from a Z-Wave remote control. It supports two loads of up to 1100W each and has built-in overload protection.

Power consumption: 1W

42 7x42x17 2 mm